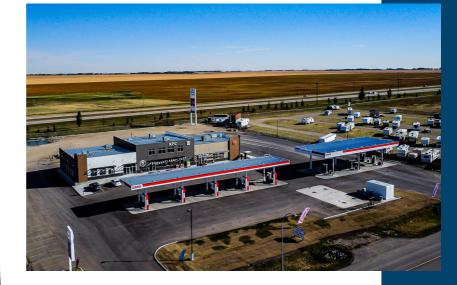

# 



### THE LOCATION





### MAJOR TRANSPORTATION CORRIDOR

Tour Blue Developments is the largest privately held lands within Origin Business Park, with the best highway frontage lots available. This prime Commercial / Industrial park has Trans Canada Highway 1 direct visibility to over 14,000 vehicles per day and paved access. Lots starting at only \$325,000/acre.

Our lots and taxes are a fraction of the price of properties near or within the City of Calgary. We are a mere 13-minute drive from the intersection of Highway 1 and Stoney Trail in Calgary, as well as close to Chestermere, Strathmore, Balzac, Langdon and Highway 21.

Located directly off the Trans Canada 1

### 13 MINUTES FROM CALGARY -WHEATLAND COUNTY

Wheatland County is the ideal location to grow your business in Alberta. With close proximity to