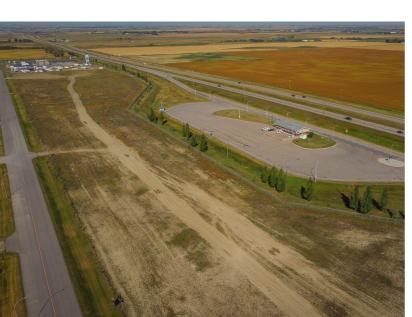

### PROPERTY INFORMATION

PARK SIZE: Phase 1, 100+ acres

MUNICIPALITY: Wheatland County, AB

**ZONING: Industrial Activity (I-IA)** 

**Wheatland County** 

LOT SIZES: 3.0 to 10+ acres combined

lot acquisitions available

LOCATION: 13 min or 22 km east of

Calgary limit on Hwy 1

### **FEATURES:**

- Flexible industrial zoning
- Excellent access to regional transportation routes
- Lots sold rough graded
- Power, gas & fiber optic is available communications
- •Each site does require its own storm water management