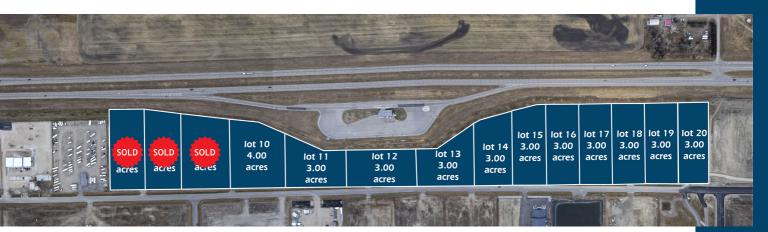

### PROPERTY INFORMATION

PARK SIZE: Phase 1, 100+ acres

MUNICIPALITY: Wheatland County, AB

**ZONING: Industrial Activity (I-IA)** 

**Wheatland County** 

LOT SIZES: 3.0 to 10+ acres combined

lot acquisitions available

### LOT SIZES

### **LOT DETAILS**

- · Lower property taxes: 50% less than City of Calgary
- · Lower utility costs: no municipal franchise fees on power & gas
- Best land value within 20 minutes of Calgary

Tour Blue lots offer substantial up front costs savings and significantly lower property taxes in a highly strategic location 13 minutes East of Calgary and the Stoney Trail Ring Road.