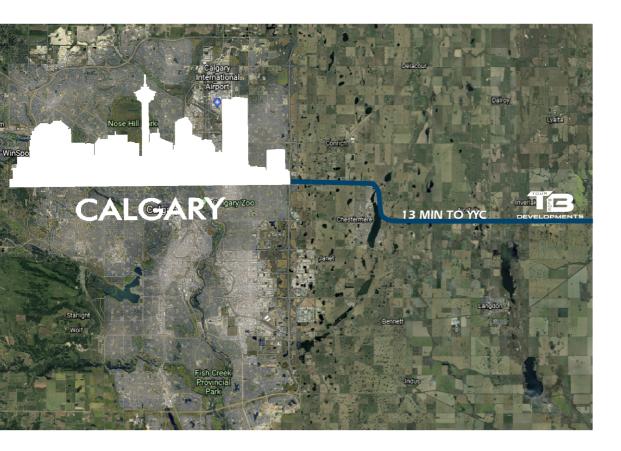

Our lots and taxes are a fraction of the price of properties near or within the City of Calgary. We are a mere 13-minute drive from the intersection of Highway 1 and Stoney Trail in Calgary, as well as close to Chestermere, Strathmore, Balzac, Langdon and Highway 21.

LOCATION: 13 min or 22 km east of

Calgary limit on Hwy 1

### **LOT DETAILS**

- · Lower property taxes: 50% less than City of Calgary
- · Lower utility costs: no municipal franchise fees on power & gas
- Best land value within 20 minutes of Calgary

Tour Blue lots offer substantial up front costs savings and significantly lower property taxes in a highly strategic location 13 minutes East of Calgary and the Stoney Trail Ring Road.