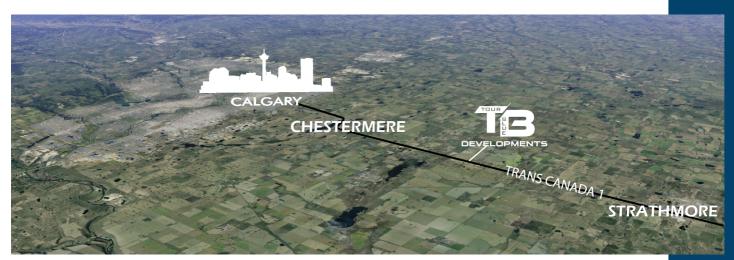

### MAJOR TRANSPORTATION CORRIDOR

Tour Blue Developments is the largest privately held lands within Origin Business Park, with the best highway frontage lots available. This prime Commercial / Industrial park has Trans Canada Highway 1 direct visibility to over 14,000 vehicles per day and paved access. Lots starting at only \$325,000/acre.

Located directly off the Trans Canada 1