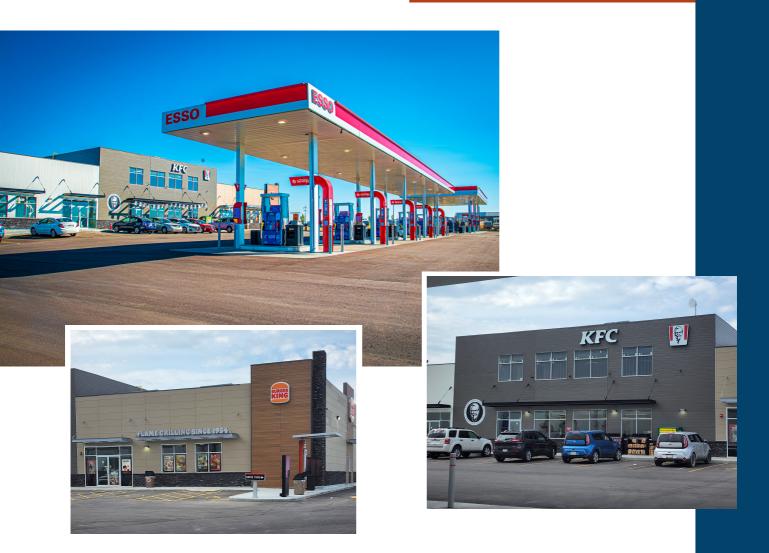

## TRUC/STOP NOW OPEN!

The Town of Strathmore located in the region but under separate administration, has a population of 14,645 and houses a regional retail and services hub. The area is also home to approximately 19 Hutterite colonies with their own farms, businesses, and processing facilities. The area is primarily agricultural with dryland cropping, livestock production, and irrigated lands. Tour Blue and Origin Business Park are now designated as the primary Commercial and Light Industrial site in Wheatland County.